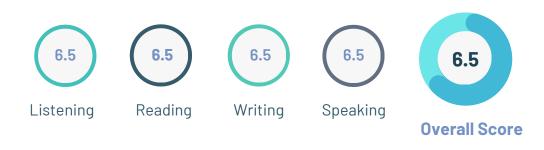

**Communicative Skills** 

## Skill Breakdown

| Literacy                                           |     |  |  |
|----------------------------------------------------|-----|--|--|
| Participants' competence in reading and writing    |     |  |  |
|                                                    | 65% |  |  |
| Conversion                                         |     |  |  |
| Participants' competence in listening and speaking |     |  |  |
|                                                    | 65% |  |  |
| Comprehension                                      |     |  |  |
| Participants' competence in reading and listening  |     |  |  |
|                                                    | 65% |  |  |
| Production                                         |     |  |  |
| Participants' competence in writing and speaking   |     |  |  |
|                                                    | 65% |  |  |